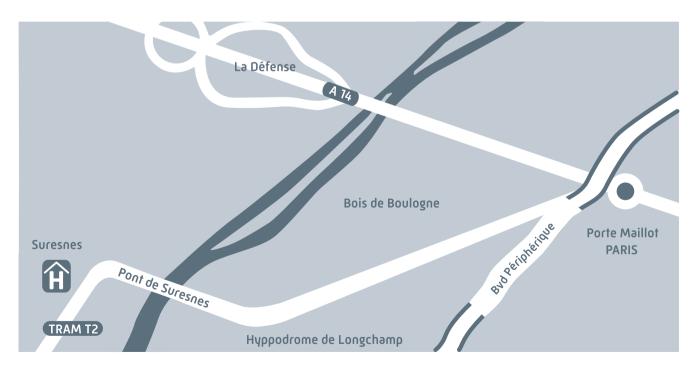

### A COUNTRY FEEL, PARIS IN THE HORIZON...

A few minutes Rueil-Malmaison (1 km), Defense (3 km), Paris (8 km - From Porte Maillot: N 185 and cross the Pont de Suresnes), Bois de Boulogne in Paris & Racetracks (Longchamp, Auteuil & St Cloud).

#### FROM ROISSY - CHARLES DE GAULLE AEROPORT (35 KM)

RER B towards Robinson / St Rémy Les Chevreuse Châtelet - Les Halles, then connection RER A, direction St Germain en Laye / Cergy / Poissy Off La Défense - Grande Arche, T2 connection, direction Porte de Versailles / Exhibition Down in Suresnes - Longchamp

#### FROM ORLY AEROPORT (20 KM)

RER C to Antony, then RER B direction Mitry - Claye / Charles de Gaulle Airports Châtelet - Les Halles, then connection RER A, direction St Germain en Laye / Cergy / Poissy Off La Défense - Grande Arche, T2 connection, direction Porte de Versailles / Exhibition Down in Suresnes - Longchamp

> BUS 244 & 144 / Suresnes - Longchamp

TRAMWAY
T2 / Suresnes – Longchamp

Amadeus YX PARATR Sabre YX 178309 Apollo/Galileo YX 65686 Worldspan YX ORYAT Pegasus / Travelweb YX 59082